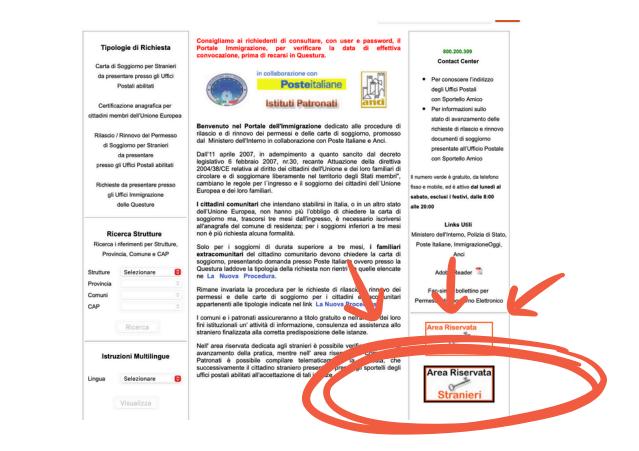

#### How to use it

You can visit the portal a <u>portaleimmigrazione.it</u> and click **Area Riservata Stranieri**, at the bottom right.

| Posteitaliane           | PORTALE IMMIGR     | AZIONE - Automazione Permessi/Carte di Soggiorno |
|-------------------------|--------------------|--------------------------------------------------|
| venerdì 1 novembre 2024 |                    | 🌔 Italiano [I] 🌐 Inglese [E]                     |
|                         |                    |                                                  |
|                         |                    |                                                  |
|                         |                    |                                                  |
|                         |                    |                                                  |
|                         | ACCESSO AL SISTEMA | ]                                                |
|                         | Autenticazione     |                                                  |
|                         | Nome Utente [U]    |                                                  |
|                         | Password [P]       |                                                  |
|                         | Conferma [C]       |                                                  |
|                         |                    |                                                  |

## By accessing this area, you can get more details about your application and save time when you go to the Questura.

You can find information about your appointment date or the documents you need to bring with you on the day of the appointment.