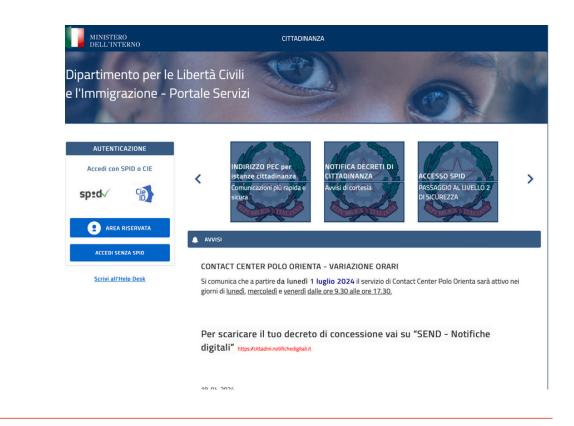

#### What it is for

To apply for <u>Italian citizenship</u>, you can use the portal dedicated to citizenship applications available on the <u>Ministry</u> <u>of the Interior's website</u>, Dipartimento per le Libertà Civili e l'Immigrazione - Portale Servizi.

#### How to use it

The application can be submitted online using **<u>SPID</u>** or <u>**CIE**</u>.

On the citizenship application page, you need to fill out:

- Modello A if applying for citizenship by marriage.
- **Modello B** if applying for citizenship by residency (naturalization).