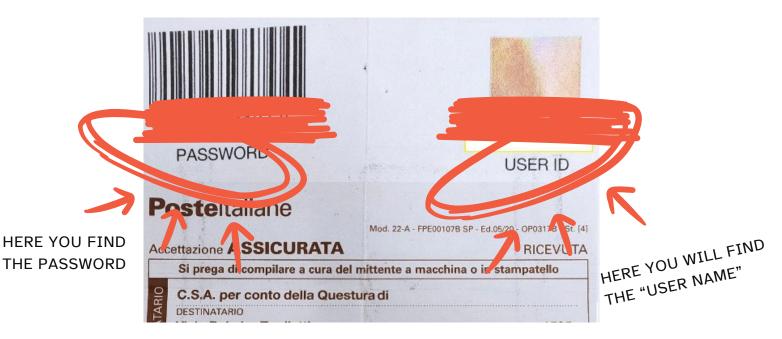

These details can be found on the cedolino provided when you sent the kit to the Questura via the Post Office:

- **Username:** It is the number found at the top right of the cedolino (without the hyphen).
- **Password:** It is the number at the top left of the cedolino.